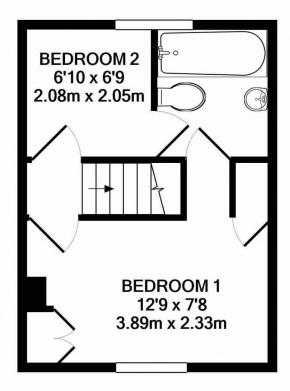

2 🗀 1 느

Price: Price Guide £1,295

View: https://www.keatsfearn.co.uk/to-let/-/farnham/surr

ey/residential/end-of-terrace/7847695

James Fearn 01252 718018

GROUND FLOOR APPROX. FLOOR AREA 223 SQ.FT. (20.7 SQ.M.) 1ST FLOOR APPROX. FLOOR AREA 221 SQ.FT. (20.5 SQ.M.)

## TOTAL APPROX. FLOOR AREA 444 SQ.FT. (41.3 SQ.M.)

Whilst every attempt has been made to ensure the accuracy of the floor plan contained here, measurements of doors, windows, rooms and any other items are approximate and no responsibility is taken for any error, omission, or mis-statement. This plan is for illustrative purposes only and should be used as such by any prospective purchaser. The services, systems and appliances shown have not been tested and no guarantee as to their operability or efficiency can be given