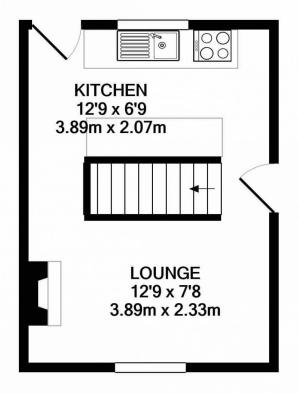

2 🗀 1 느

Price: Price Guide £1,295

View: https://www.keatsfearn.co.uk/to-let/-/farnham/surr

ey/residential/end-of-terrace/7847695

James Fearn 01252 718018

GROUND FLOOR APPROX. FLOOR AREA 223 SQ.FT. (20.7 SQ.M.) 1ST FLOOR APPROX. FLOOR AREA 221 SQ.FT. (20.5 SQ.M.)

## TOTAL APPROX. FLOOR AREA 444 SQ.FT. (41.3 SQ.M.)

Whilst every attempt has been made to ensure the accuracy of the floor plan contained here, measurements of doors, windows, rooms and any other items are approximate and no responsibility is taken for any error, omission, or mis-statement. This plan is for illustrative purposes only and should be used as such by any prospective purchaser. The services, systems and appliances shown have not been tested and no guarantee as to their operability or efficiency can be given