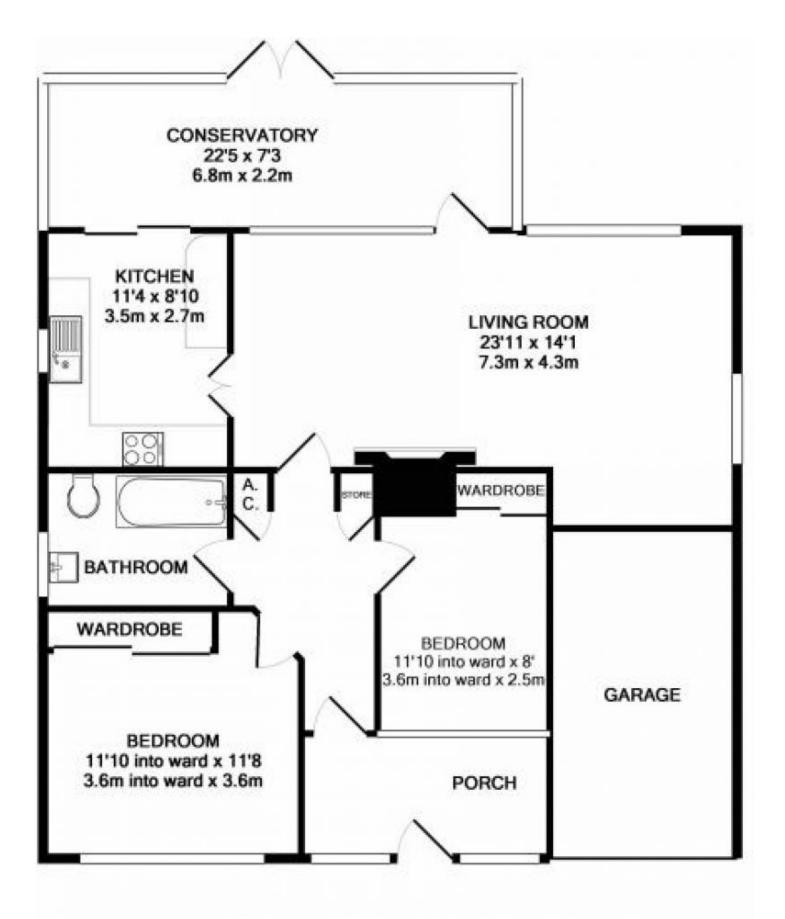

## TOTAL APPROX. FLOOR AREA 1129 SQ.FT. (104.9 SQ.M.)

Whist every attempt has been made to ensure the accuracy of the floor plan contained here, measurements of doors, windows, rooms and any other items are approximate and no responsibility is taken for any error, omission, or mis-statement. This plan is for illustrative purposes only and should be used as such by any prospective purchaser. The services, systems and appliances shown have not been tested and no guarantee as to their operability or efficiency can be given Made with Metropix ©2017