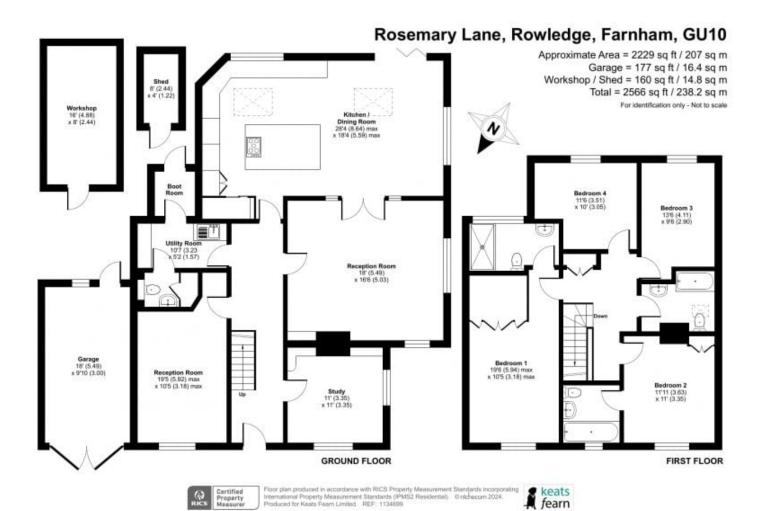

## The Mount Rosemary Lane Farnham Surrey

A stunning detached home situated in an unmade lane, within the much sought after village of Rowledge. The property occupies a fabulous mature plot of 0.2 acres The extended and well presented accommodation includes a spacious entrance hall, living room with log burner, family room, study with cast iron fire place, utility room and The hub of the home is the spectacular cloakroom. kitchen/dining room with large roof lanterns and bifold doors to the rear garden. The bespoke, handmade kitchen offers a huge island unit and an abundance of cupboards and drawers, a full range of Siemens appliances, hot tap, wine fridge and a walk in pantry. This fantastic space is perfect for day to day family living as well as entertaining. On the first floor there are four double bedrooms, two with en-suite facilities, and a family bathroom. The beautiful rear garden offers a large lawned area and full width patio, a 16'x8' workshop/shed with light and power, and a further