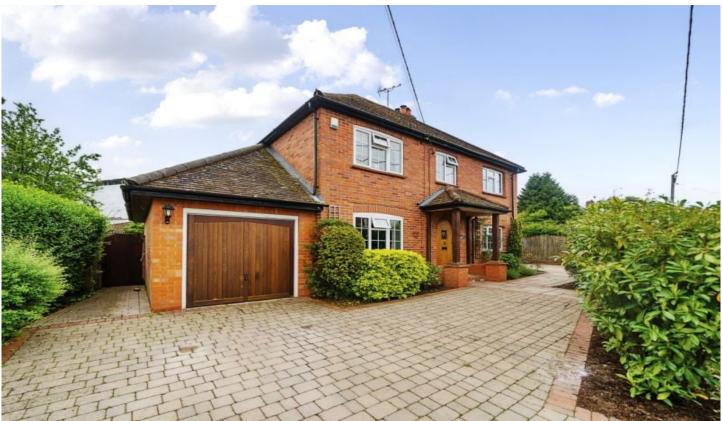

## The Mount Rosemary Lane Farnham Surrey

A stunning detached home situated in an unmade lane, within the much sought after village of Rowledge. The property occupies a fabulous mature plot of 0.2 acres The extended and well presented accommodation includes a spacious entrance hall, living room with log burner, family room, study with cast iron fire place, utility room and The hub of the home is the spectacular cloakroom. kitchen/dining room with large roof lanterns and bifold doors to the rear garden. The bespoke, handmade kitchen offers a huge island unit and an abundance of cupboards and drawers, a full range of Siemens appliances, hot tap, wine fridge and a walk in pantry. This fantastic space is perfect for day to day family living as well as entertaining. On the first floor there are four double bedrooms, two with en-suite facilities, and a family bathroom. The beautiful rear garden offers a large lawned area and full width patio, a 16'x8' workshop/shed with light and power, and a further