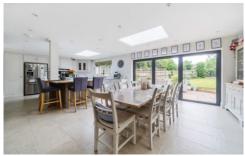

## The Mount Rosemary Lane Farnham Surrey

A stunning detached home situated in an unmade lane, within the much sought after village of Rowledge. The property occupies a fabulous mature plot of 0.2 acres The extended and well presented accommodation includes a spacious entrance hall, living room with log burner, family room, study with cast iron fire place, utility room and The hub of the home is the spectacular cloakroom. kitchen/dining room with large roof lanterns and bifold doors to the rear garden. The bespoke, handmade kitchen offers a huge island unit and an abundance of cupboards and drawers, a full range of Siemens appliances, hot tap, wine fridge and a walk in pantry. This fantastic space is perfect for day to day family living as well as entertaining. On the first floor there are four double bedrooms, two with en-suite facilities, and a family bathroom. The beautiful rear garden offers a large lawned area and full width patio, a 16'x8' workshop/shed with light and power, and a further