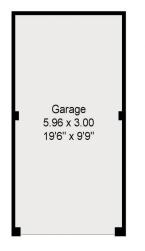

## Approximate

Gross Internal Floor Area House: 69sq.m. or 743sq.ft. Garage: 18sq.m. or 194sq.ft.

© 2020 HOMEPLAN www.homeplanuk.co.uk Constructed in accordance with the RICS code of measuring practice, this plan is for layout guidance only. It is not to scale, unless specified. Please check all dimensions & shapes before making any decisions reliant upon them.