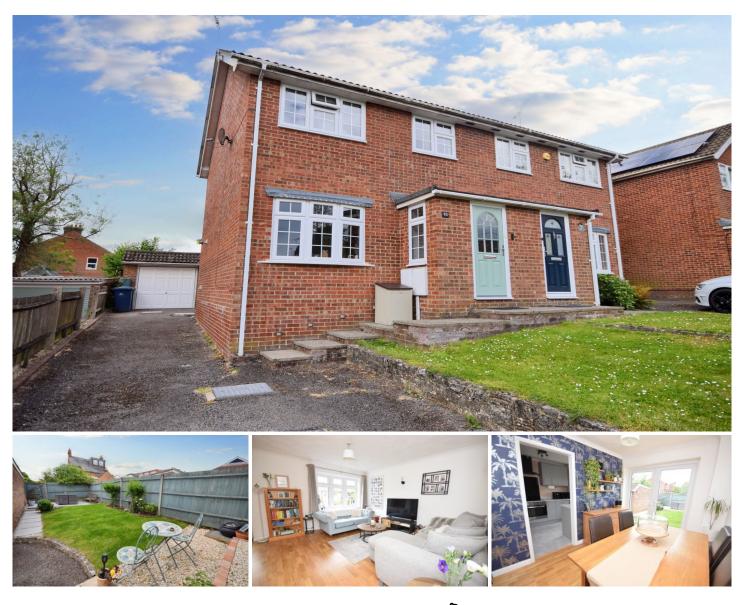

## **10 Rushden Way Surrey**

A well presented semi detached home with excellent extension potential, subject to the usual consents. The accommodation includes an entrance hall, spacious living room, separate dining room with doors to the garden, re-fitted kitchen with built in oven and hob, three bedrooms, two of which have built in wardrobes, and a re-fitted family bathroom. The attractive, southerly facing rear garden offers shingle, lawn and patio areas, and is enclosed by wood panel fencing. A long driveway provides off road parking for a number of cars and leads to a single detached garage.

The property is situated within a popular residential area of north Farnham, within easy access of Farnham Park and schooling for all ages. Farnham's elegant Georgian town centre and mainline station, with regular service to Waterloo, are both within a short drive.