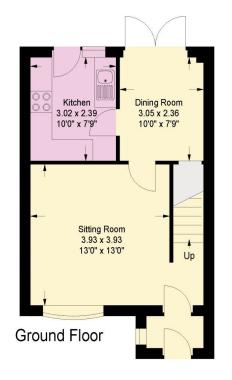

## **10 Rushden Way Surrey**

A well presented semi detached home with excellent extension potential, subject to the usual consents. The accommodation includes an entrance hall, spacious living room, separate dining room with doors to the garden, re-fitted kitchen with built in oven and hob, three bedrooms, two of which have built in wardrobes, and a re-fitted family bathroom. The attractive, southerly facing rear garden offers shingle, lawn and patio areas, and is enclosed by wood panel fencing. A long driveway provides off road parking for a number of cars and leads to a single detached garage.

## Approximate

Gross Internal Floor Area House: 69sq.m. or 743sq.ft. Garage: 18sq.m. or 194sq.ft.

© 2020 HOMEPLAN www.homeplanuk.co.uk Constructed in accordance with the RICS code of measuring practice, this plan is for layout guidance only. It is not to scale, unless specified. Please check all dimensions & shapes before making any decisions reliant upon them.