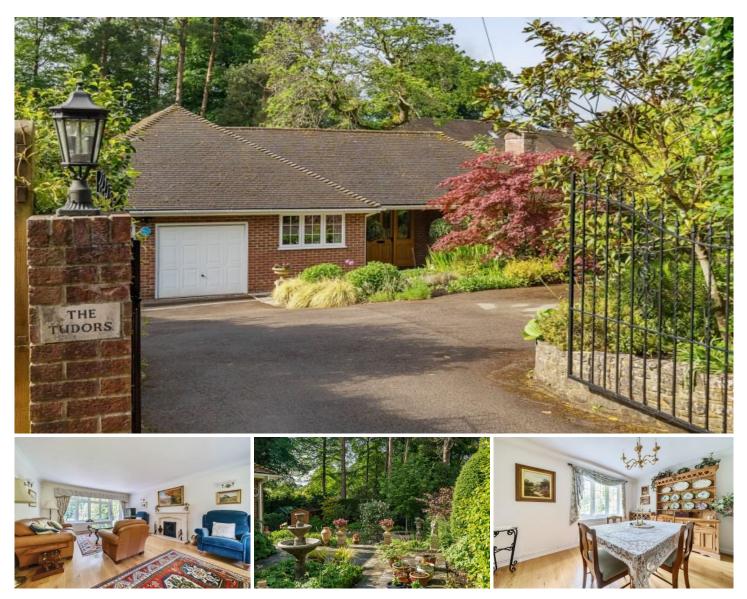

## The Tudors, 2 Longdown Close Farnham Surrey

A charming detached bungalow, nestled in a quiet and secluded setting, within a highly sought after location. The property has been much improved by the current owners and offers spacious and well presented accommodation throughout. The attractive entrance looks out onto the enchanting front garden. The central hallway features oak flooring and provides access to all rooms. These include the dining room/bedroom 4, study and double aspect living room that has a limestone fireplace and a door onto a delightful patio with a water feature. The kitchen has been re-fitted with a comprehensive range of cupboards and drawers, integrated appliances and granite worktops. A door leads to a utility room with floor and wall mounted units, space for washing machine and tumble dryer, and access to the double garage which has twin electric up and over doors, a further sink unit and a gas fired boiler as well as access to a spacious loft. Three double bedrooms