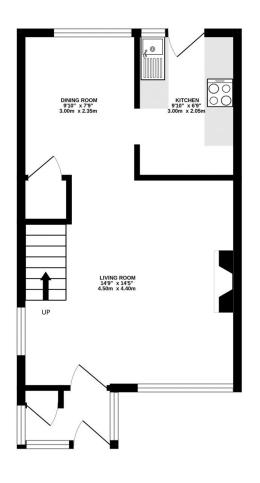

n.co.uk/sale/ surrey/wrecclesham/farnham/resid ential/end-of-terrace/8044396

**Derek Parsons** 01252 718018

https://www.keatsfearn.co.uk Estate Agents in Farnham

GROUND FLOOR 382 sq.ft. (35.5 sq.m.) approx.

TOTAL FLOOR AREA : 745 sq.ft. (69.3 sq.m.) approx. Whist every attempt has been made to ensure the accuracy of the floorplan contained here, measurements of doors, whiches, rooms and any other litens are approximate and no responsibility is taken for any error, omission or mis-statement. This plan is for illustrative purposes only and should be used as such by any prospective purchaser. The services, systems and appliances shown have not been tested and no guarantee as to their organities the complexities. Which we can be applied by the set of the se