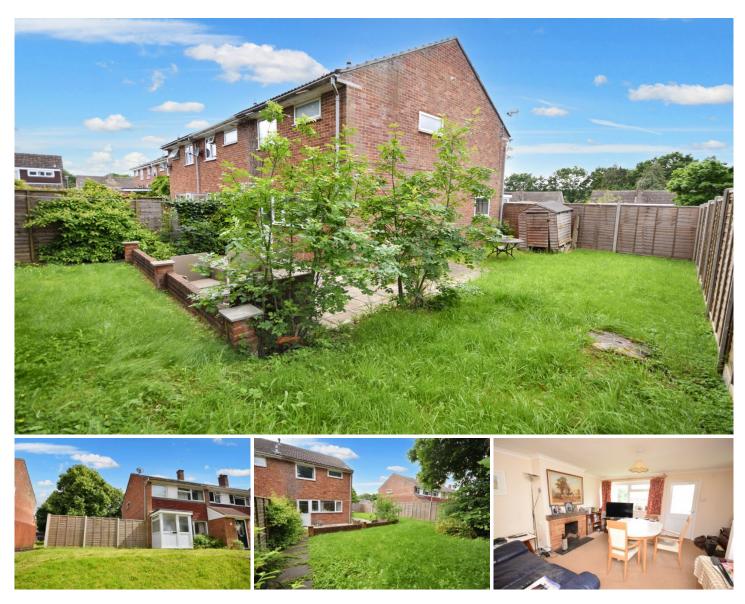

## **51 Riverdale Farnham Surrey**

An end of terrace home, occupying a generous corner plot, within a short walk of Weydon and St Peters Schools. Planning permission has been granted for a substantial two storey extension. Details and plans can be viewed at http://planning360.waverley.gov.uk/planning using reference WA/2022/02377 The current accommodation comprises an entrance porch, living room, dining room, kitchen, three bedrooms and a family bathroom. Further benefits include double glazing, gas central heating, garage and a parking space. All mains services are available and the water supply is not metered. Ultrafast broadband is available in this area mobile signal is likely but buyers should conduct their own onsite checks. Local shops are nearby and Farnham's elegant Georgian town centre and mainline station are only approximately 1.5 miles away.

## 3 🍋 1 🚰

| Price                    | : Price Guide £399,950   |
|--------------------------|--------------------------|
| EPC EER                  | : 58                     |
| <b>EPC EER Potential</b> | : 84                     |
| View                     | : https://www.keatsfearr |
|                          | ·                        |