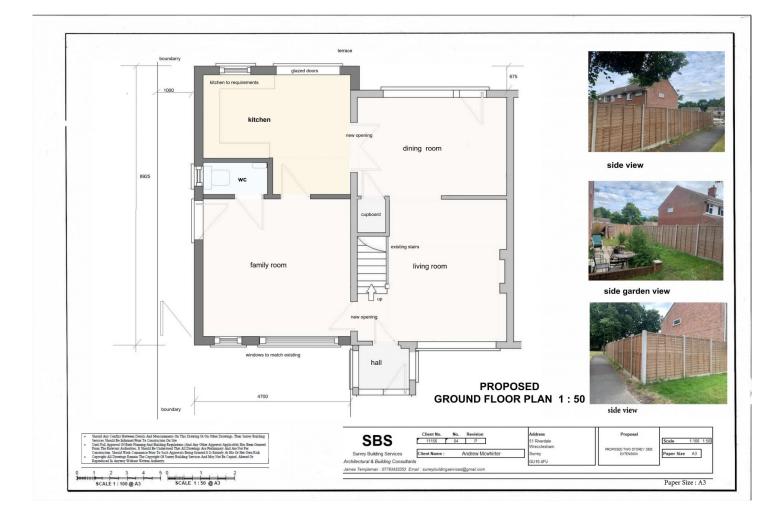

## **51 Riverdale Farnham Surrey**

An end of terrace home, occupying a generous corner plot, within a short walk of Weydon and St Peters Schools. Planning permission has been granted for a substantial two storey extension. Details and plans can be viewed at http://planning360.waverley.gov.uk/planning using reference WA/2022/02377 The current accommodation comprises an entrance porch, living room, dining room, kitchen, three bedrooms and a family bathroom. Further benefits include double glazing, gas central heating, garage and a parking space. All mains services are available and the water supply is not metered. Ultrafast broadband is available in this area mobile signal is likely but buyers should conduct their own onsite checks. Local shops are nearby and Farnham's elegant Georgian town centre and mainline station are only approximately 1.5 miles away.

n.co.uk/sale/ surrey/wrecclesham/farnham/resid ential/end-of-terrace/8044396

**Derek Parsons** 01252 718018

https://www.keatsfearn.co.uk Estate Agents in Farnham

GROUND FLOOR 382 sq.ft. (35.5 sq.m.) approx.

TOTAL FLOOR AREA : 745 sq.ft. (69.3 sq.m.) approx. Whist every attempt has been made to ensure the accuracy of the floorplan contained here, measurements of doors, whiches, rooms and any other litens are approximate and no responsibility is taken for any error, omission or mis-statement. This plan is for illustrative purposes only and should be used as such by any prospective purchaser. The services, systems and appliances shown have not been tested and no guarantee as to their organities the complexities. Which we can be applied by the set of the se