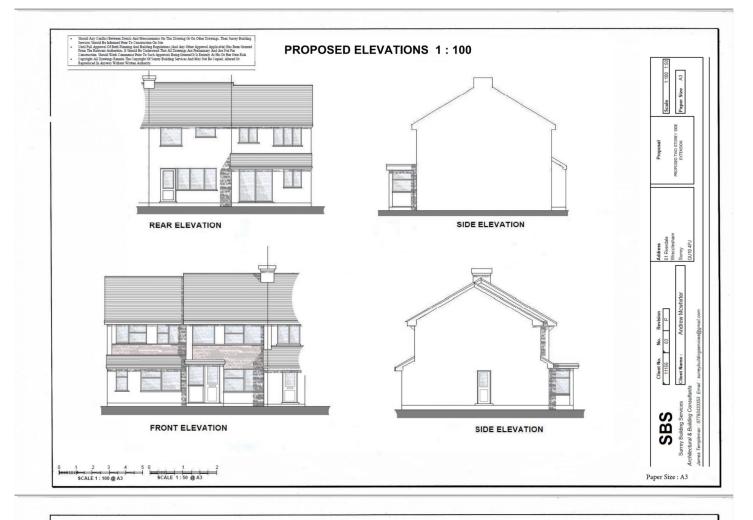

## **51 Riverdale Farnham Surrey**

An end of terrace home, occupying a generous corner plot, within a short walk of Weydon and St Peters Schools. Planning permission has been granted for a substantial two storey extension. Details and plans can be viewed at http://planning360.waverley.gov.uk/planning using reference WA/2022/02377 The current accommodation comprises an entrance porch, living room, dining room, kitchen, three bedrooms and a family bathroom. Further benefits include double glazing, gas central heating, garage and a parking space. All mains services are available and the water supply is not metered. Ultrafast broadband is available in this area mobile signal is likely but buyers should conduct their own onsite checks. Local shops are nearby and Farnham's elegant Georgian town centre and mainline station are only approximately 1.5 miles away.