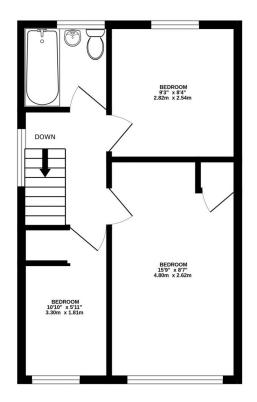

n.co.uk/sale/ surrey/wrecclesham/farnham/resid ential/end-of-terrace/8044396

**Derek Parsons** 01252 718018

https://www.keatsfearn.co.uk Estate Agents in Farnham

GROUND FLOOR 382 sq.ft. (35.5 sq.m.) approx.

TOTAL FLOOR AREA : 745 sq.ft. (69.3 sq.m.) approx. Whist every attempt has been made to ensure the accuracy of the floorplan contained here, measurements of doors, whiches, rooms and any other litens are approximate and no responsibility is taken for any error, omission or mis-statement. This plan is for illustrative purposes only and should be used as such by any prospective purchaser. The services, systems and appliances shown have not been tested and no guarantee as to their organities the complexities. Which we can be applied by the set of the se