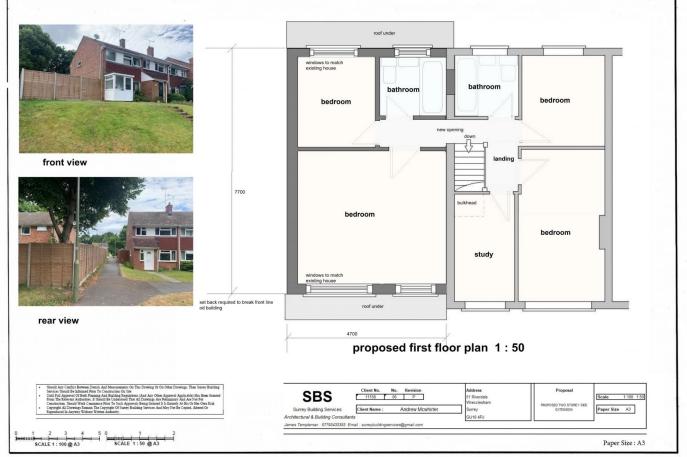

## **51 Riverdale Farnham Surrey**

An end of terrace home, occupying a generous corner plot, within a short walk of Weydon and St Peters Schools. Planning permission has been granted for a substantial two storey extension. Details and plans can be viewed at http://planning360.waverley.gov.uk/planning using reference WA/2022/02377 The current accommodation comprises an entrance porch, living room, dining room, kitchen, three bedrooms and a family bathroom. Further benefits include double glazing, gas central heating, garage and a parking space. All mains services are available and the water supply is not metered. Ultrafast broadband is available in this area mobile signal is likely but buyers should conduct their own onsite checks. Local shops are nearby and Farnham's elegant Georgian town centre and mainline station are only approximately 1.5 miles away.

n.co.uk/sale/ surrey/wrecclesham/farnham/resid ential/end-of-terrace/8044396

**Derek Parsons** 01252 718018

https://www.keatsfearn.co.uk Estate Agents in Farnham

GROUND FLOOR 382 sq.ft. (35.5 sq.m.) approx.

TOTAL FLOOR AREA : 745 sq.ft. (69.3 sq.m.) approx. Whist every attempt has been made to ensure the accuracy of the floorplan contained here, measurements of doors, whiches, rooms and any other litens are approximate and no responsibility is taken for any error, omission or mis-statement. This plan is for illustrative purposes only and should be used as such by any prospective purchaser. The services, systems and appliances shown have not been tested and no guarantee as to their organities the complexities. Which we can be applied by the set of the se