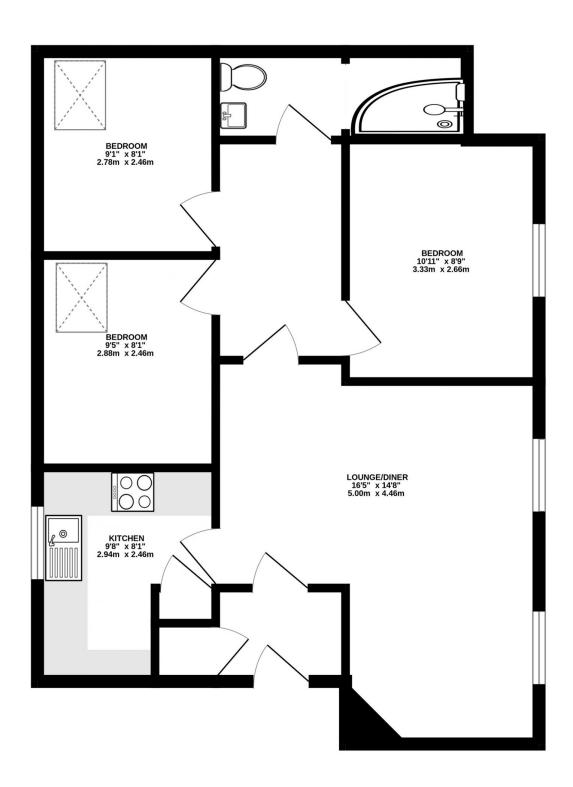

RNHAM Surrey

St Andrews Court is an exclusive development of quality apartments, built around the 1980's, conveniently located within walking distance of Farnham's elegant Georgian centre and mainline station, which offers a fast regular service to Waterloo. This apartment occupies one of the better positions on the ground floor, and enjoys the benefit of gas-fired central heating and partial upvc sealed unit double glazed windows. There is an entry phone linked to the main outer door and the accommodation has just recently been fully refurbished.

3 🛌 1 🟪

Price : Price Guide £1,500

**EPC EER Potential** : 77

View: https://www.keatsfearn.co.uk/to-let

/surrey/downing-street/farnham/re

sidential/flat/8092685



James Fearn 01252 718018

## GROUND FLOOR 655 sq.ft. (60.9 sq.m.) approx.