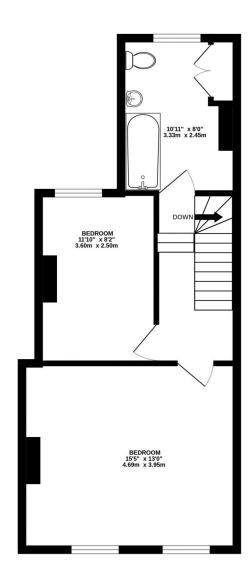

Derek Parsons 01252 718018

TOTAL FLOOR AREA: 868 sq.ft. (80.7 sq.m.) approx. Whilst every attempt has been made to ensure the accuracy of the floorplan contained here, measurements of doors, windows, rooms and any other items are approximate and no responsibility is taken for any error, omission or mis-statement. This pain is for illustrative purposes only and should be used as such by any prospective purchaser. The services, systems and appliances shown have not been tested and no guarantee as to their operability or efficiency can be given. Made with Metropix ©2024