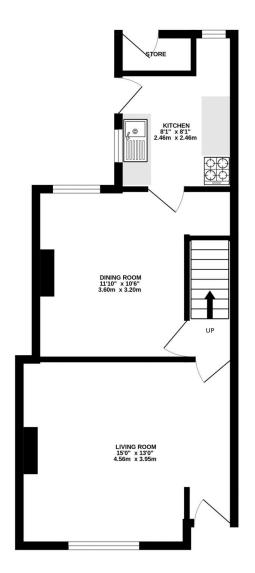

Derek Parsons 01252 718018

TOTAL FLOOR AREA: 868 sq.ft. (80.7 sq.m.) approx. Whilst every attempt has been made to ensure the accuracy of the floorplan contained here, measurements of doors, windows, rooms and any other items are approximate and no responsibility is taken for any error, omission or mis-statement. This pain is for illustrative purposes only and should be used as such by any prospective purchaser. The services, systems and appliances shown have not been tested and no guarantee as to their operability or efficiency can be given. Made with Metropix ©2024