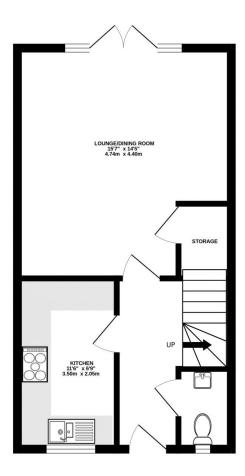

## 33 Skylark Place Farnham Surrey

A spacious semi detached home presented in 'as new' condition. Having been in the house since new in 2019, the owner has maintained and improved the property to a high standard. The accommodation includes an entrance hall, cloakroom/w.c., large living/dining room with triple glazed doors to the rear garden, and a fitted kitchen with integrated appliances such as a gas hob, electric oven, combination microwave/grill, fridge freezer, dishwasher and a washer/drier. On the first floor there are two double bedrooms, both with fitted wardrobes, and a family bathroom. The generous rear garden is mainly laid to artificial lawn with a full width paved patio and is enclosed by a brick walling and wood panel fencing. A gate provides side access to the driveway which offers parking for two-three cars.

## TOTAL FLOOR AREA: 783 sq.ft. (72.8 sq.m.) approx.

Whilst every attempt has been made to ensure the accuracy of the floorplan contained here, measurements of doors, windows, rooms and any other items are approximate and no responsibility is taken for any error, omission or mis-statement. This plan is for illustrative purposes only and should be used as such by any prospective purchaser. The services, systems and appliances shown have not been tested and no guarantee as to their operability or efficiency can be given.