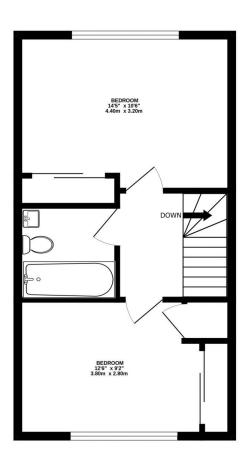

## 33 Skylark Place Farnham Surrey

A spacious semi detached home presented in 'as new' condition. Having been in the house since new in 2019, the owner has maintained and improved the property to a high standard. The accommodation includes an entrance hall, cloakroom/w.c., large living/dining room with triple glazed doors to the rear garden, and a fitted kitchen with integrated appliances such as a gas hob, electric oven, combination microwave/grill, fridge freezer, dishwasher and a washer/drier. On the first floor there are two double bedrooms, both with fitted wardrobes, and a family bathroom. The generous rear garden is mainly laid to artificial lawn with a full width paved patio and is enclosed by a brick walling and wood panel fencing. A gate provides side access to the driveway which offers parking for two-three cars.

## TOTAL FLOOR AREA: 783 sq.ft. (72.8 sq.m.) approx.

Whilst every attempt has been made to ensure the accuracy of the floorplan contained here, measurements of doors, windows, rooms and any other items are approximate and no responsibility is taken for any error, omission or mis-statement. This plan is for illustrative purposes only and should be used as such by any prospective purchaser. The services, systems and appliances shown have not been tested and no guarantee as to their operability or efficiency can be given.