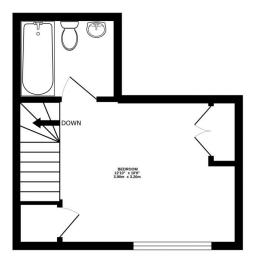

## 1 🎮 1 🚔

Price : £ 1,050 per month

View : https://www.keatsfearn.co.uk/to-let/surrey/bound stone/farnham/residential/terrace/8143540

James Fearn 01252 718018

TOTAL FLOOR AREA : 420 sq.ft. (39.0 sq.m.) approx. Whist every attempt has been made to ensure the accuracy of the floorplan contained here, measurements of doors, windows, rooms and any other items are approximate and no responsibility is taken for any error, omission or mis-statement. This plan is for illustrative purposes only and should be used as such by any prospective purchaser. The services, systems and appliances shown have not been tested and no guarantee as to their operability or efficiency can be given. Made with Metropix ©2022