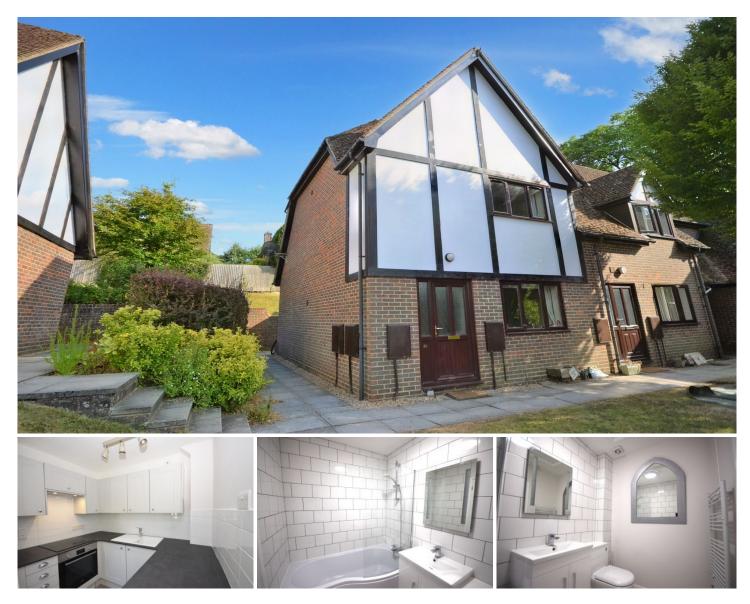

## 28 Broad Ha'penny Farnham Surrey

A "STUNNING" 1 bedroom home located within a quiet development in Boundstone. The property is located within just under 3 miles of Farnham town centre and train station; it offers a re-fitted Shaker style kitchen with appliances and luxury bathroom with shower. Other benefits include one car parking space and well maintained communal grounds. The Georgian market town of Farnham is surrounded by an extensive area of some of Surrey's finest countryside and provides excellent opportunities for walking, riding and country pursuits as well as a comprehensive range of shopping, cultural, leisure and education facilities. Farnham mainline station provides a service to Waterloo within the hour.

## 1 🎮 1 🚔

Price : £ 1,050 per month

View : https://www.keatsfearn.co.uk/to-let/surrey/bound stone/farnham/residential/terrace/8143540

James Fearn 01252 718018

TOTAL FLOOR AREA : 420 sq.ft. (39.0 sq.m.) approx. Whist every attempt has been made to ensure the accuracy of the floorplan contained here, measurements of doors, windows, rooms and any other items are approximate and no responsibility is taken for any error, omission or mis-statement. This plan is for illustrative purposes only and should be used as such by any prospective purchaser. The services, systems and appliances shown have not been tested and no guarantee as to their operability or efficiency can be given. Made with Metropix ©2022