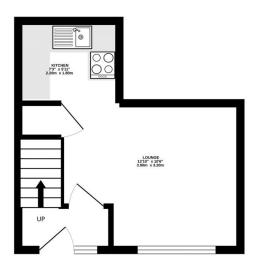

## 1 🎮 1 🚔

Price : £ 1,050 per month

View : https://www.keatsfearn.co.uk/to-let/surrey/bound stone/farnham/residential/terrace/8143540

James Fearn 01252 718018

TOTAL FLOOR AREA : 420 sq.ft. (39.0 sq.m.) approx. Whist every attempt has been made to ensure the accuracy of the floorplan contained here, measurements of doors, windows, rooms and any other items are approximate and no responsibility is taken for any error, omission or mis-statement. This plan is for illustrative purposes only and should be used as such by any prospective purchaser. The services, systems and appliances shown have not been tested and no guarantee as to their operability or efficiency can be given. Made with Metropix ©2022