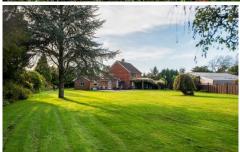

## Dons Cottage, Green Lane Farnham Surrey

Star Features \* Detached, family home \* 5 Bedrooms and 2 Bath/shower rooms \* Planning granted for 2 storey extension WA/2017/1975 \* Secluded plot of over 0.75 acres \* Garaging for 4 cars and paddock \* Detached annexe with 2 beds/2 shower rooms and parking \* Located behind automated gates with driveway for several cars \* Potential for further additional dwelling subject to p/p \* Potential for a variety of uses subject to necessary consents being obtained \* Total floor area circa 3,078 sq ft A fabulous family home set on a large mature plot. The flexible accommodation would suit families of all ages and also offers the potential to create an annexe if required. The hub of the home is the kitchen/dining room, a light and spacious room with a part vaulted ceiling and skylight windows, as well as windows to the front and rear. The kitchen is fitted with a range of floor and wall mounted units, range cooker, dishwasher and space for an American