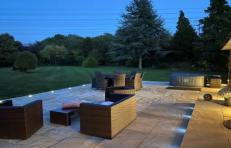

## Dons Cottage, Green Lane Farnham Surrey

Star Features \* Detached, family home \* 5 Bedrooms and 2 Bath/shower rooms \* Planning granted for 2 storey extension WA/2017/1975 \* Secluded plot of over 0.75 acres \* Garaging for 4 cars and paddock \* Detached annexe with 2 beds/2 shower rooms and parking \* Located behind automated gates with driveway for several cars \* Potential for further additional dwelling subject to p/p \* Potential for a variety of uses subject to necessary consents being obtained \* Total floor area circa 3,078 sq ft A fabulous family home set on a large mature plot. The flexible accommodation would suit families of all ages and also offers the potential to create an annexe if required. The hub of the home is the kitchen/dining room, a light and spacious room with a part vaulted ceiling and skylight windows, as well as windows to the front and rear. The kitchen is fitted with a range of floor and wall mounted units, range cooker, dishwasher and space for an American