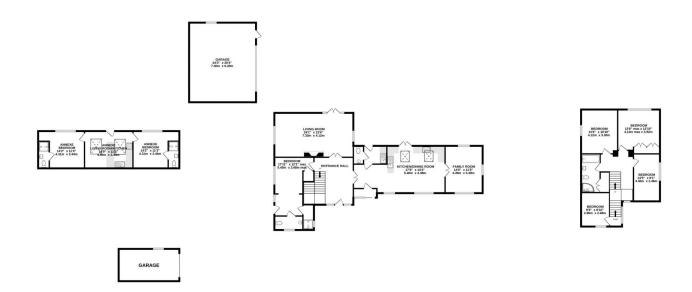

7 🔼 4 🖺

Price: Price Guide £1,399,995

**View**: https://www.keatsfearn.co.uk/sale/surrey/badshot

-lea/farnham/residential/detached/8145155

James Fearn 01252 718018

1ST FLOOR 763 sq.ft. (70.9 sq.m.) approx. GROUND FLOOR 2497 sq.ft. (232.0 sq.m.) approx.

TOTAL FLOOR AREA: 3260 sq.ft. (302.9 sq.m.) approx.

Whilst every attempt has been made to ensure the accuracy of the floorplan contained here, measurements of doors, windows, rooms and any other items are approximate and no responsibility is taken for any error, omission or mis-statement. This plan is for flustrathe purposes only and should be used as such by any prospective purchaser. The services, systems and appliances shown have not been tested and no guarantee as to their operability or efficiency can be given.