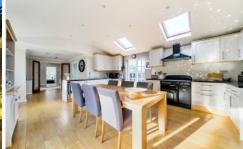

## Dons Cottage, Green Lane Farnham Surrey

Star Features \* Detached, family home \* 5 Bedrooms and 2 Bath/shower rooms \* Planning granted for 2 storey extension WA/2017/1975 \* Secluded plot of over 0.75 acres \* Garaging for 4 cars and paddock \* Detached annexe with 2 beds/2 shower rooms and parking \* Located behind automated gates with driveway for several cars \* Potential for further additional dwelling subject to p/p \* Potential for a variety of uses subject to necessary consents being obtained \* Total floor area circa 3,078 sq ft A fabulous family home set on a large mature plot. The flexible accommodation would suit families of all ages and also offers the potential to create an annexe if required. The hub of the home is the kitchen/dining room, a light and spacious room with a part vaulted ceiling and skylight windows, as well as windows to the front and rear. The kitchen is fitted with a range of floor and wall mounted units, range cooker, dishwasher and space for an American