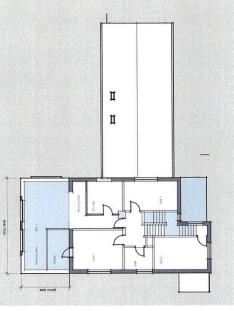

7 🔼 4 🖺

Price: Price Guide £1,399,995

**View**: https://www.keatsfearn.co.uk/sale/surrey/badshot

-lea/farnham/residential/detached/8145155

James Fearn 01252 718018

1ST FLOOR 763 sq.ft. (70.9 sq.m.) approx. GROUND FLOOR 2497 sq.ft. (232.0 sq.m.) approx.

TOTAL FLOOR AREA: 3260 sq.ft. (302.9 sq.m.) approx.

Whilst every attempt has been made to ensure the accuracy of the floorplan contained here, measurements of doors, windows, rooms and any other items are approximate and no responsibility is taken for any error, omission or mis-statement. This plan is for flustrathe purposes only and should be used as such by any prospective purchaser. The services, systems and appliances shown have not been tested and no guarantee as to their operability or efficiency can be given.

## Dons Cottage Proposed Rear addition

Entrance Elevation

Dons Cottage

Proposed Plan at First