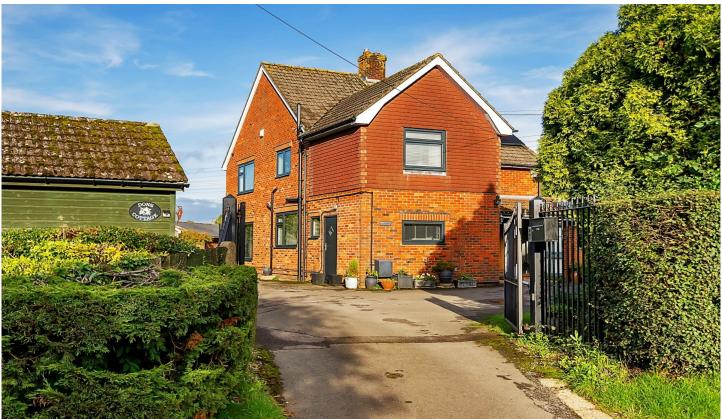

## Dons Cottage, Green Lane Farnham Surrey

Star Features \* Detached, family home \* 5 Bedrooms and 2 Bath/shower rooms \* Planning granted for 2 storey extension WA/2017/1975 \* Secluded plot of over 0.75 acres \* Garaging for 4 cars and paddock \* Detached annexe with 2 beds/2 shower rooms and parking \* Located behind automated gates with driveway for several cars \* Potential for further additional dwelling subject to p/p \* Potential for a variety of uses subject to necessary consents being obtained \* Total floor area circa 3,078 sq ft A fabulous family home set on a large mature plot. The flexible accommodation would suit families of all ages and also offers the potential to create an annexe if required. The hub of the home is the kitchen/dining room, a light and spacious room with a part vaulted ceiling and skylight windows, as well as windows to the front and rear. The kitchen is fitted with a range of floor and wall mounted units, range cooker, dishwasher and space for an American