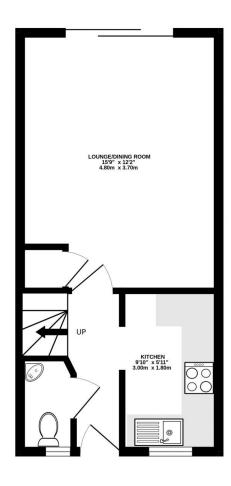

## **10 Pengilly Road Surrey**

A rare opportunity to purchase an absolutely stunning two-bedroom mews home within a short walk of the highly sought after Farnham town centre. Beautifully presented throughout and stylishly finished to an exceptionally high standard, this is definitely an opportunity not to be missed. On the ground floor there is a lounger/dining room, re-fitted quality kitchen and a newly fitted cloakroom/wc. On the first floor there are 2 double bedrooms, both recently re-carpeted. There is an impressive recently installed modern/sleek style bathroom with matt black contemporary taps and fittings. To the rear of the property is a beautiful low maintenance garden which enjoys a lovely patio with the remainder laid to lawn with a rear gate.

Price Guide £435,000

https://www.keatsfearn.co.uk/sale/ -/farnham/surrey/residential/terrac e/8145164

James Fearn 01252 718018

1ST FLOOR 311 sq.ft. (28.9 sq.m.) approx.

TOTAL FLOOR AREA : 622 sq.ft. (57.7 sq.m.) approx. Whist every attempt has been made to ensure the accuracy of the floorplan contained here, measurements of doors, windows, rooms and any other items are approximate and no responsibility is taken for any error, omission or mis-statement. This plan is for illustrative purposes only and should be used as such by any prospective purchaser. The services, systems and appliances shown have not been tested and no guarantee as to their operability or efficiency can be given. Made with Metropix ©2024