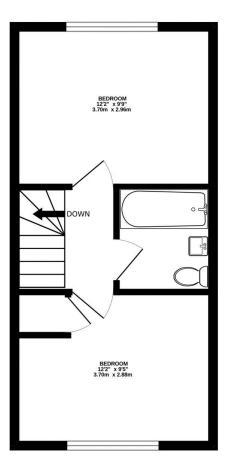

## **10 Pengilly Road Surrey**

A rare opportunity to purchase an absolutely stunning two-bedroom mews home within a short walk of the highly sought after Farnham town centre. Beautifully presented throughout and stylishly finished to an exceptionally high standard, this is definitely an opportunity not to be missed. On the ground floor there is a lounger/dining room, re-fitted quality kitchen and a newly fitted cloakroom/wc. On the first floor there are 2 double bedrooms, both recently re-carpeted. There is an impressive recently installed modern/sleek style bathroom with matt black contemporary taps and fittings. To the rear of the property is a beautiful low maintenance garden which enjoys a lovely patio with the remainder laid to lawn with a rear gate.

Price Guide £435,000

https://www.keatsfearn.co.uk/sale/ -/farnham/surrey/residential/terrac e/8145164

James Fearn 01252 718018

1ST FLOOR 311 sq.ft. (28.9 sq.m.) approx.

TOTAL FLOOR AREA : 622 sq.ft. (57.7 sq.m.) approx. Whist every attempt has been made to ensure the accuracy of the floorplan contained here, measurements of doors, windows, rooms and any other items are approximate and no responsibility is taken for any error, omission or mis-statement. This plan is for illustrative purposes only and should be used as such by any prospective purchaser. The services, systems and appliances shown have not been tested and no guarantee as to their operability or efficiency can be given. Made with Metropix ©2024