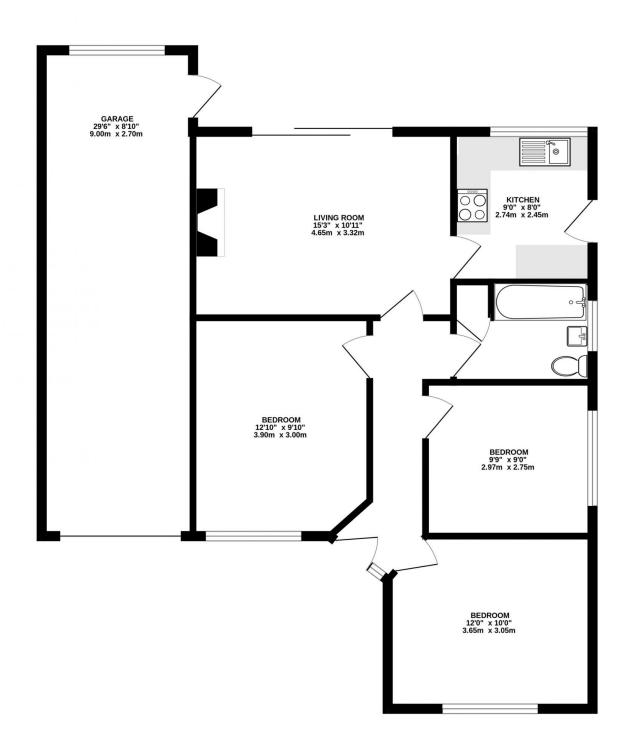

## TOTAL FLOOR AREA: 924 sq.ft. (85.9 sq.m.) approx.

Whilst every attempt has been made to ensure the accuracy of the floorplan contained here, measurements of doors, windows, rooms and any other items are approximate and no responsibility is taken for any error, omission or mis-statement. This plan is for illustrative purposes only and should be used as such by any prospective purchaser. The services, systems and appliances shown have not been tested and no guarantee as to their operability or efficiency can be given.

Made with Metropix ©2024