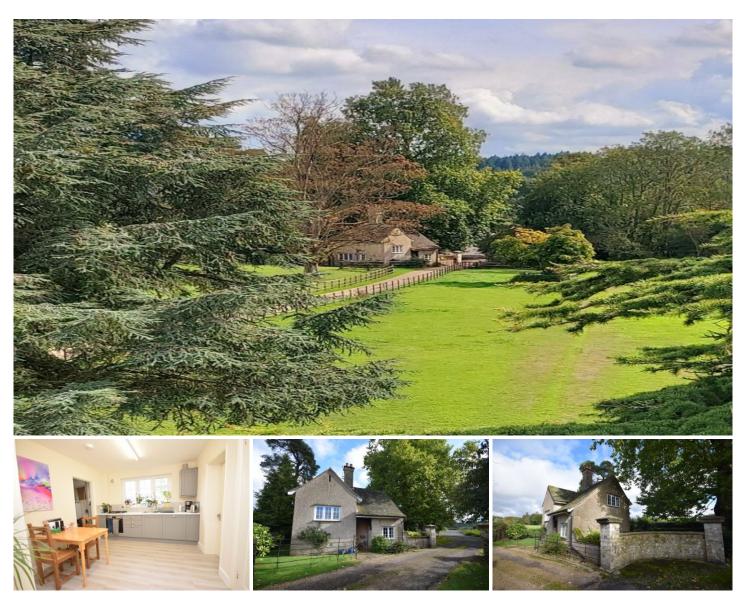

## Marsh House Lodge, Marsh House Lane Farnham Hampshire

Detached 2 double bedroom house, the accommodation comprises: hall, sitting room with wood burner, kitchen/breakfast room, utility room, modern bathroom with shower over, master bedroom with range of eaves wardrobes, 2nd double bedroom and a separate 1st floor WC with basin. The garden lies to 3 sides of the property and on the opposite side of the road there is a further garden area and hard standing for 4 cars. Material Information - Gas fired heating via radiators. Landlord to charge tenant for water used. Sewerage into private treatment plant. Good mobile signal likely outdoors with all providers and superfast broadband available. Landlords will hold Security Deposit in their own approved Scheme.