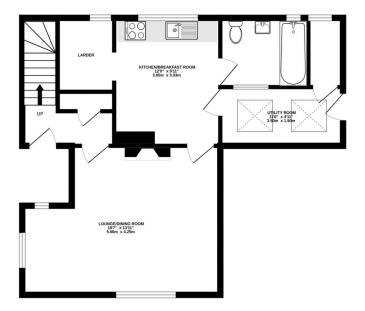

ntial/detached/8151804

James Fearn 01252 718018

https://www.keatsfearn.co.uk Estate Agents in Farnham

1ST FLOOR 431 sq.ft. (40.0 sq.m.) approx.

TOTAL FLOOR AREA: 1013 sq.ft. (94.1 sq.m.) approx. Whilst every attempt has been made to ensure the accuracy of the floorplan contained here, measurements of doors, windows, rooms and any other items are approximate and no responsibility is taken for any error, omission or mis-statement. This plan is for illustrative purposes only and should be used as such by any prospective purchaser. The services, systems and appliances shown have not been tested and no guarantee as to their operability or efficiency can be given.