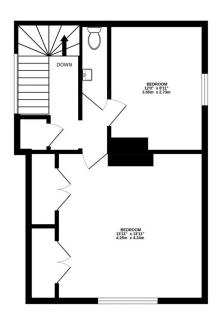

ntial/detached/8151804

James Fearn 01252 718018

https://www.keatsfearn.co.uk Estate Agents in Farnham

1ST FLOOR 431 sq.ft. (40.0 sq.m.) approx.

TOTAL FLOOR AREA: 1013 sq.ft. (94.1 sq.m.) approx. Whilst every attempt has been made to ensure the accuracy of the floorplan contained here, measurements of doors, windows, rooms and any other items are approximate and no responsibility is taken for any error, omission or mis-statement. This plan is for illustrative purposes only and should be used as such by any prospective purchaser. The services, systems and appliances shown have not been tested and no guarantee as to their operability or efficiency can be given.