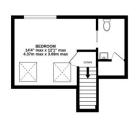

On the first floor is a contemporary family bathroom with both bath and separate shower cubicle, three bedrooms, including the impressive main bedroom with vaulted ceiling, 2 skylight windows, 2 windows overlooking the garden, and an attractive en-suite shower room. On the second floor is