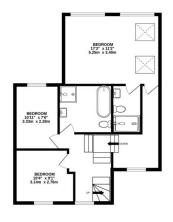

On the first floor is a contemporary family bathroom with both bath and separate shower cubicle, three bedrooms, including the impressive main bedroom with vaulted ceiling, 2 skylight windows, 2 windows overlooking the garden, and an attractive en-suite shower room. On the second floor is