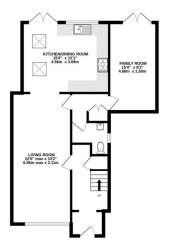

## 14 Coleson Hill Road Farnham Surrey

This spacious semi detached home has been thoughtfully extended and modernised by the current owners. The property is situated at the end of a cul-de-sac and within 1 mile of excellent schooling, including St Peters Primary and Weydon Secondary. The well presented accommodation is set over three floors and the ground floor features a spacious living room, family room with French doors to the garden, cloakroom/w.c and a fabulous kitchen/dining room.

The kitchen offers a wide range of attractive cupboards and drawers, wood block worktops, integrated dishwasher, space for range and fridge freezer, space for a family size table, french doors to the garden and two skylight windows.