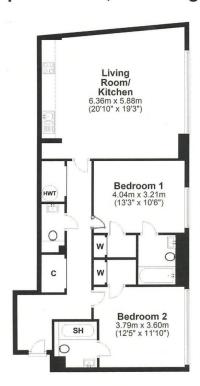

## **Apartment 11, The Bridge**

Total area: approx. 96.9 sq. metres (1042.9 sq. feet)
This plan is for layout guidance only.
Measurements are for general guidance
only and must not be relied upon