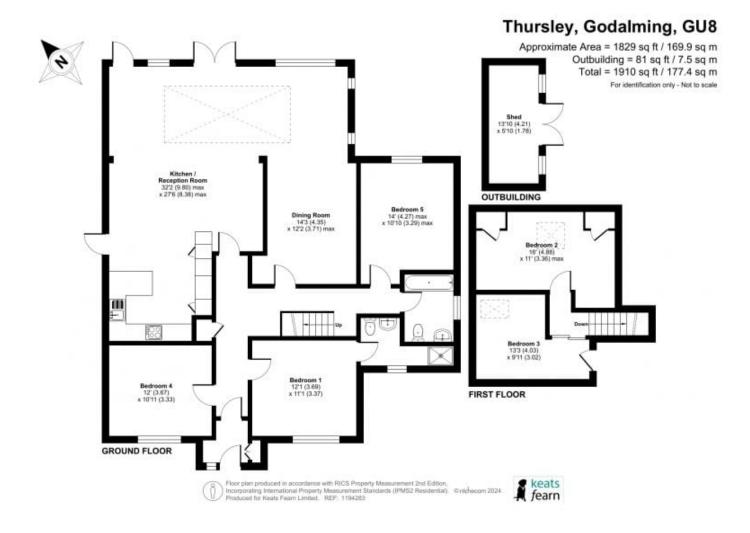

## Kettlebury View, Pitch Place Farnham Surrey

A spacious detached home enjoying a semi rural location on the edge of Hankley Common on a secluded plot of 0.29 acres. The extended and flexible accommodation includes a large kitchen/dining living space with a roof lantern and doors to the rear garden. This fabulous open place space is the hub of the home and the kitchen features a good range of fitted cupboards and drawers as well as integrated appliances. Also on the ground floor are a family room, 3 bedrooms, a family bathroom and en-suite shower room. On the first floor there is a further bedroom and a nursery/office with skylight windows and eaves storage. To the front of the house is a shingle driveway providing off road parking for a number of cars. The generous rear

road parking for a number of cars. The generous rear garden is mainly laid to lawn with a paved patio and a detached outbuilding. The house is not on mains drainage or gas but is served by a septic tank and oil-fired boiler. Thursley is a fabulous location, surrounded by thousands