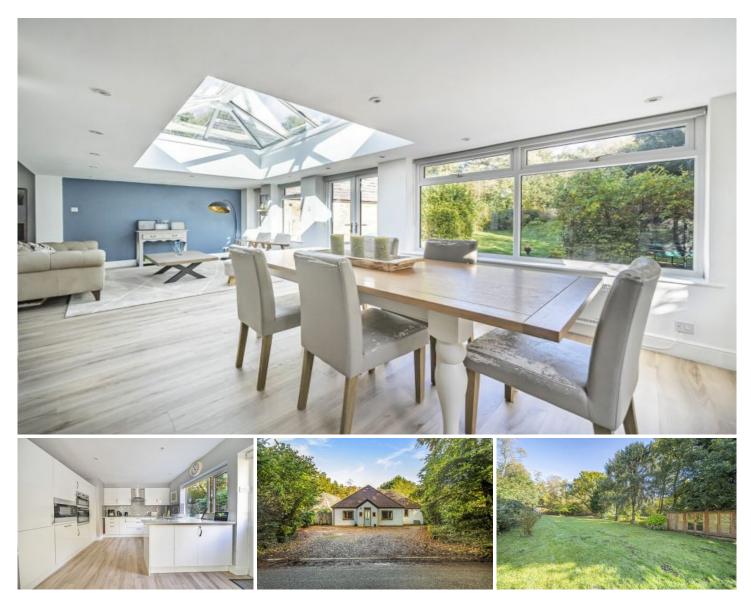

## Kettlebury View, Pitch Place Farnham Surrey

A spacious detached home enjoying a semi rural location on the edge of Hankley Common on a secluded plot of 0.29 acres. The extended and flexible accommodation includes a large kitchen/dining living space with a roof lantern and doors to the rear garden. This fabulous open place space is the hub of the home and the kitchen features a good range of fitted cupboards and drawers as well as integrated appliances. Also on the ground floor are a family room, 3 bedrooms, a family bathroom and en-suite shower room. On the first floor there is a further bedroom and a nursery/office with skylight windows and eaves storage. To the front of the house is a shingle driveway providing off road parking for a number of cars. The generous rear

road parking for a number of cars. The generous rear garden is mainly laid to lawn with a paved patio and a detached outbuilding. The house is not on mains drainage or gas but is served by a septic tank and oil-fired boiler. Thursley is a fabulous location, surrounded by thousands