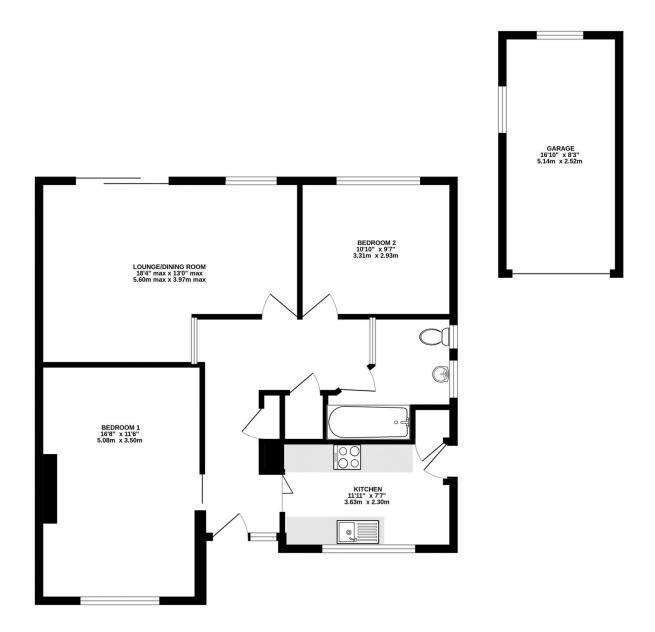

## 5 Stream Valley Road Farnham Surrey

A superb opportunity to acquire a semi-detached bungalow that is set on a quiet, no-through road close to local amenities, requiring updating. Located within a secluded plot of circa 0.14 acres, the property offers a lounge/diner, kitchen, two double bedrooms, bathroom, single garage and a driveway. The garden is the main feature of the property and is mainly laid to lawn with tiered levels and a patio area whilst to the front there is off road parking for 2 vehicles.

## 928 sq.ft. (86.2 sq.m.) approx.

TOTAL FLOOR AREA: 928 sq.ft. (86.2 sq.m.) approx.

Whilst every attempt has been made to ensure the accuracy of the floorplan contained here, measurements of doors, windows, rooms and any other items are approximate and no responsibility is taken for any error, omission or mis-statement. This plan is for illustrative purposes only and should be used as such by any prospective purchaser. The services, systems and appliances shown have not been tested and no guarantee as to their operability or efficiency an be given.