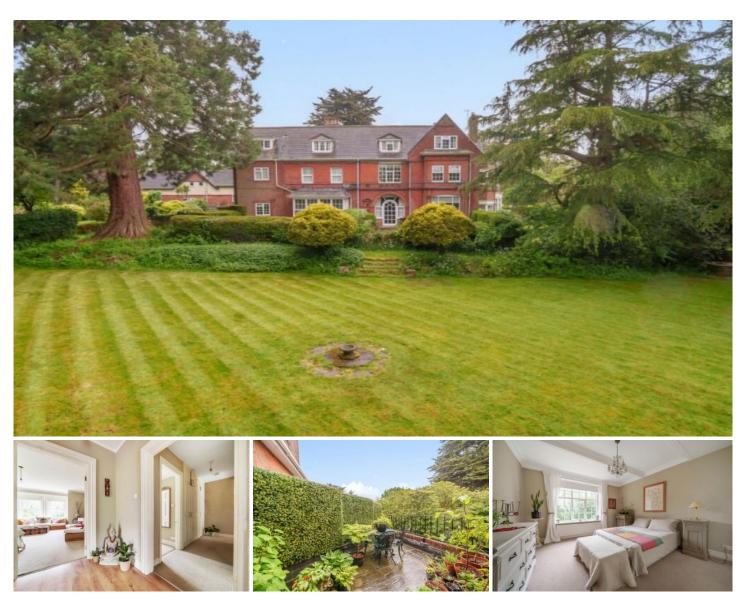

## Flat 4, Ravenswood House, Lower Hale Surrey

A beautifully refurbished, two large double-bedroom, first floor apartment in a converted country house with gorgeous character features and particularly spacious, classical accommodation. The building sits in manicured, secluded grounds with mature shrubs and impressive trees, of over two acres and benefits from a large garage, parking and a balcony. The accommodation comprises entrance hall, grand drawing room with high ceiling, fireplace and bay window, kitchen/diner with island and bay window, study area with amazing views. There are two large bedrooms, a rear bedroom and bedroom one, which has a magnificent vaulted ceiling and cast iron chandelier, currently used as a craft room and guest bedroom; re-fitted four piece bathroom, corridor with storage cupboards and secluded sun-trap balcony.