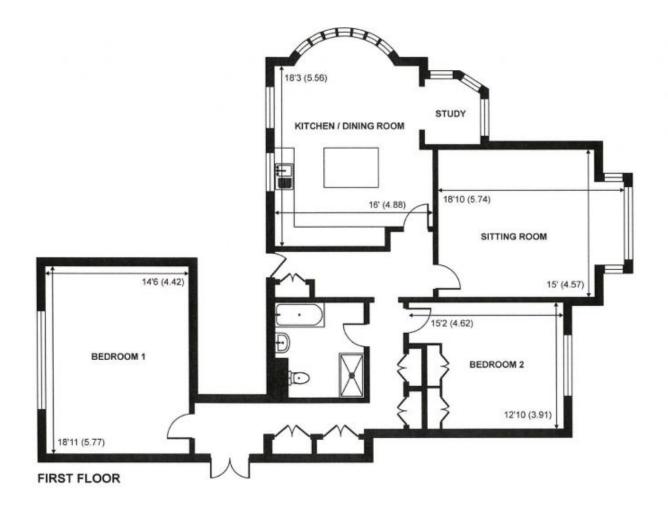

## Flat 4, Ravenswood House, Lower Hale Surrey

A beautifully refurbished, two large double-bedroom, first floor apartment in a converted country house with gorgeous character features and particularly spacious, classical accommodation. The building sits in manicured, secluded grounds with mature shrubs and impressive trees, of over two acres and benefits from a large garage, parking and a balcony. The accommodation comprises entrance hall, grand drawing room with high ceiling, fireplace and bay window, kitchen/diner with island and bay window, study area with amazing views. There are two large bedrooms, a rear bedroom and bedroom one, which has a magnificent vaulted ceiling and cast iron chandelier, currently used as a craft room and guest bedroom; re-fitted four piece bathroom, corridor with storage cupboards and secluded sun-trap balcony.

James Fearn 01252 718018

https://www.keatsfearn.co.uk Estate Agents in Farnham

Floor plan produced in accordance with RICS Property Measurement Standards incorporating International Property Measurement Standards (IPMS2 Residential) © n/checom 2024. Produced for Simpsons Estate Agents ta Burns & Webber REF, 1133680